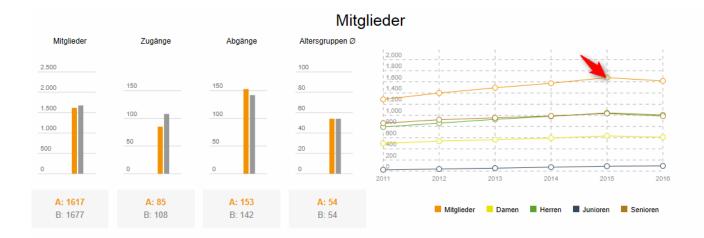

#### 4. Members

The number of members is always calculated up to the printing date (no future calculations). The number of new members and the number of members that left the club are shown by the management report until the end date of the period (for example, 31.12.2016).

This means: for example, only the new members are counted if you select the period 01.01.16 to 12.01.2016, but not the number of members that left the club in 2016 (no future calculations). You can obtain BOTH these numbers only with a period from 01.01.2016 to 31.12.2016.

If you click on the respective colored circles in the right diagram, you will see the numbers corresponding to the additions or departures of the members, the ladies and gentlemen, as well as

the juniors and seniors.