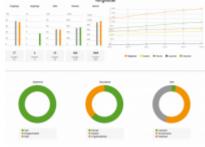

#### 4. Members

The number of members is always calculated up to the printing date (no future calculations). The number of new members and the number of members that left the club are shown by the management report until the end date of the period (for example, 31.12.2016).

This means: for example, only the new members are counted if you select the period 01.01.16 to 12.01.2016, but not the number of members that left the club in 2016 (no future calculations). You can obtain BOTH these numbers only with a period from 01.01.2016 to 31.12.2016.

If you click on the respective colored circles in the right diagram, you will see the numbers corresponding to the additions or departures of the members, the ladies and gentlemen, as well as

the juniors and seniors.

In the last three pie charts you can see the distribution of the game rights, the types (persons or organizations) and the age distribution.