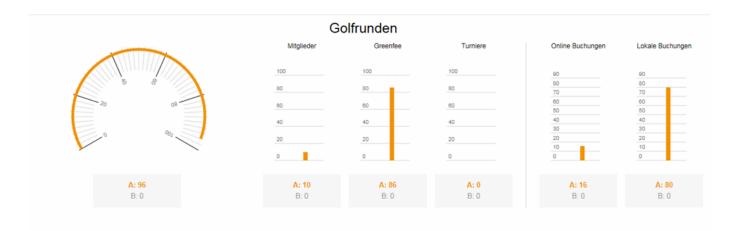

#### 2. Golf rounds

A total of 96 rounds of golf were played during the period, 10 by *Members* and 86 by *Green fee guests*. 16 bookings were done *Online* and 80 *On site*. There were no tournament rounds.

This number of rounds of golf is spread over the respective golf courses. The following detailed view shows the number of rounds per golf course created in the timetable. You can again distinguish between the rounds of the members, guests, and tournament rounds. The tournament rounds are counted from the respective tournaments in the competition. The tournaments imported into the timetable are ignored here.

|       | 18 Loch Platz |          |                       |                  |                  |                  |  |  |  |  |
|-------|---------------|----------|-----------------------|------------------|------------------|------------------|--|--|--|--|
|       | Mitglieder    | Greenfee | Turniere              | Online Buchungen | Lokale Buchungen | Auslastungsquote |  |  |  |  |
|       | 100           | 100      | 100                   | 25               | 100              | 100              |  |  |  |  |
| A: 96 | 80            | 80 _     | 80                    | 20               | 80               | 80               |  |  |  |  |
| A. 00 | 60            | 60       | 60                    | 15               | 60               | 60               |  |  |  |  |
|       | 40            | 40       | 40                    | 10               | 40               | 40               |  |  |  |  |
| B: 0  | 20            | 20       | 20                    | 5                | 20               | 20               |  |  |  |  |
|       | 0             | 0        | 0                     | 0                | 0                | 0                |  |  |  |  |
|       | A: 10         | A: 86    | A: 0                  | A: 16            | A: 80            | A: 56,60 %       |  |  |  |  |
|       | B: 0          | B: 0     | B: 0                  | B: 0             | B: 0             | B: 0,00 %        |  |  |  |  |
|       |               |          | Details ein / ausbler | don              |                  |                  |  |  |  |  |