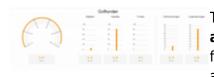

#### 2. Golf rounds

A total of 96 rounds of golf were played during the period, 10 by *Members* and 86 by *Green fee guests*. 16 bookings were done *Online* and 80 *On site*. There were no tournament rounds.

This number of rounds of golf is spread over the respective golf courses. The following detailed view shows the number of rounds per golf course created in the timetable. You can again distinguish between the rounds of the members, guests, and tournament rounds. The tournament rounds are counted from the respective tournaments in the competition. The tournaments imported into the timetable are ignored here.

|       | 18 Loch Platz |          |                       |                  |                  |                  |  |  |  |  |
|-------|---------------|----------|-----------------------|------------------|------------------|------------------|--|--|--|--|
|       | Mitglieder    | Greenfee | Turniere              | Online Buchungen | Lokale Buchungen | Auslastungsquote |  |  |  |  |
|       | 100           | 100      | 100                   | 25               | 100              | 100              |  |  |  |  |
| A: 96 | 80            | 80 _     | 80                    | 20               | 80               | 80               |  |  |  |  |
| A. 00 | 60            | 60       | 60                    | 15               | 60               | 60               |  |  |  |  |
|       | 40            | 40       | 40                    | 10               | 40               | 40               |  |  |  |  |
| B: 0  | 20            | 20       | 20                    | 5                | 20               | 20               |  |  |  |  |
|       | 0             | 0        | 0                     | 0                | 0                | 0                |  |  |  |  |
|       | A: 10         | A: 86    | A: 0                  | A: 16            | A: 80            | A: 56,60 %       |  |  |  |  |
|       | B: 0          | B: 0     | B: 0                  | B: 0             | B: 0             | B: 0,00 %        |  |  |  |  |
|       |               |          | Details ein / ausbler | don              |                  |                  |  |  |  |  |

You can enable/disable this view using the button Show / Hide details.