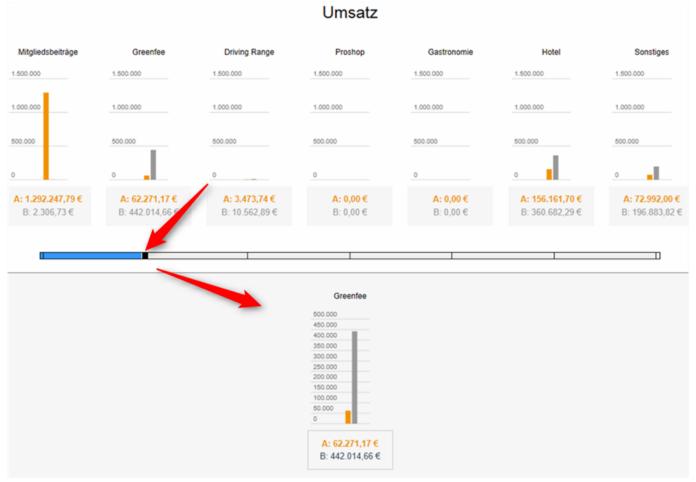

#### 1. Sales

| Umsatz                                    |                                          |                                        |                               |                               |                                           |                                          |  |  |  |  |
|-------------------------------------------|------------------------------------------|----------------------------------------|-------------------------------|-------------------------------|-------------------------------------------|------------------------------------------|--|--|--|--|
| Mitgliedsbeiträge                         | Greenfee                                 | Driving Range                          | Proshop                       | Gastronomie                   | Hotel                                     | Sonstiges                                |  |  |  |  |
| 1.500.000                                 | 1.500.000                                | 1.500.000                              | 1.500.000                     | 1.500.000                     | 1.500.000                                 | 1.500.000                                |  |  |  |  |
| 1.000.000                                 | 1.000.000                                | 1.000.000                              | 1.000.000                     | 1.000.000                     | 1.000.000                                 | 1.000.000                                |  |  |  |  |
| 500.000                                   | 500.000                                  | 500.000                                | 500.000                       | 500.000                       | 500.000                                   | 500.000                                  |  |  |  |  |
|                                           | 0                                        | 0                                      | 0                             | 0                             | 0                                         | 0                                        |  |  |  |  |
| <b>A: 1.292.247,79 €</b><br>B: 2.306,73 € | <b>A: 62.271,17 €</b><br>B: 442.014,66 € | <b>A: 3.473,74 €</b><br>B: 10.562,89 € | <b>A: 0,00 €</b><br>B: 0,00 € | <b>A: 0,00 €</b><br>B: 0,00 € | <b>A: 156.161,70 €</b><br>B: 360.682,29 € | <b>A: 72.992,00 €</b><br>B: 196.883,82 € |  |  |  |  |
|                                           |                                          |                                        |                               |                               |                                           |                                          |  |  |  |  |
|                                           |                                          |                                        |                               |                               |                                           |                                          |  |  |  |  |

In this chart you can see the net sales in the areas membership fees, green fee, driving range, proshop, gastronomy, hotel and miscellaneous, for the selected period. The specification of the article groups in these evaluation areas is defined in the general configuration.

Click on the lower bar to see more details: