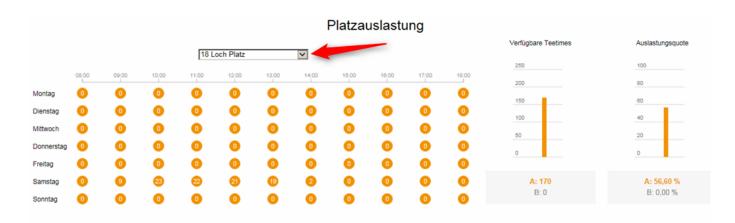

#### 3. Location utilization

|            |       |       |       |       |       |       |       | Platza | uslastu | ing                 |                  |        |            |
|------------|-------|-------|-------|-------|-------|-------|-------|--------|---------|---------------------|------------------|--------|------------|
|            |       | Alle  |       |       | Alle  |       |       |        |         | Verfügbare Teetimes | Auslastungsquote |        |            |
|            | 08:00 | 09:00 | 10:00 | 11:00 | 12:00 | 13:00 | 14:00 | 15:00  | 16:00   | 17:00               | 18:00            | 250    | 100        |
| Montag     | 0     | 0     | 0     | 0     | 0     | 0     | 0     | 0      | 0       | 0                   | 0                | 200    | 80         |
| Dienstag   | 0     | 0     | 0     | 0     | 0     | 0     | 0     | 0      | 0       | 0                   | 0                | 150    | 60         |
| Mittwoch   | 0     | 0     | 0     | 0     | 0     | 0     | 0     | 0      | 0       | 0                   | 0                | 50     | 40         |
| Donnerstag | 0     | 0     | 0     | 0     | 0     | 0     | 0     | 0      | 0       | 0                   | 0                | 0      | 0          |
| Freitag    |       | 0     | 0     | 0     | 0     | 0     | 0     | 0      | 0       | 0                   | 0                |        |            |
| Samstag    | 0     | 9     | 23    | 22    | 21    | 19    | 2     | 0      | 0       | 0                   | 0                | A: 170 | A: 56,60 % |
| Sonntag    | 0     | 0     | 0     | 0     | 0     | 0     | 0     | 0      | 0       | 0                   | 0                | B: 0   | B: 0,00 %  |

The left graph in the space utilization shows the times and the days of the week. In our example, 9 persons were on the course on Saturday between 9 and 10 o'clock.

Here is an example:

The number of generally **available tee times** in this example is 170. With 96 rounds of golf, this corresponds to a **utilization rate** of approximately 56%.

Clicking on the day of the week changes the type of number representation (for possible better readability).