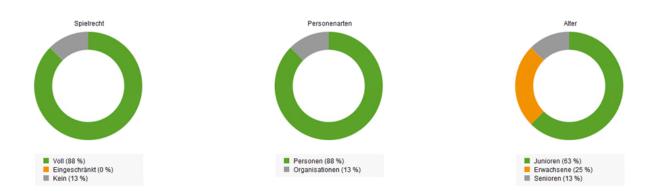

In the last three pie charts you can see the distribution of the game rights, the types (persons or organizations) and the age distribution.