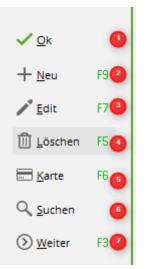

#### **Further functions**

- 1. Confirm the entry, the selected data record is opened.
- 2. Open empty person mask to enter a new customer.
- 3. Customers selected in the list open for further editing. Then click on "Change" to activate the fields highlighted in grey in locked mode and edit them.
- 4. Delete selected customer (only works as long as nothing has been posted to the account)
- 5. Only works with PC CADDIE.id card system. Opens the person's personal data when the card is inserted.
- 6. Searches for a customer by first name and surname
- 7. Jumps to the next matching data record when a search (4) is entered

1. The centre button is used to select people. You can also access this function by pressing (F9).

You can scroll forwards with " \* " or (F3). Scroll back with " \* " or (F4). The next person listed in the alphabet is always displayed.

- 2. Use Filter (F12) to select a specific group of people (here too, the funnel turns red when the filter is activated). If such a group is selected, scrolling with the arrows is restricted to this group. For example, you can only scroll through the members.
- 3. Open empty person mask to enter a new customer.