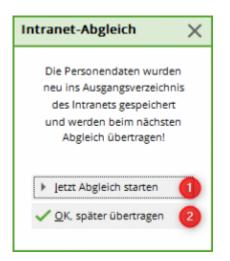

#### Link to the modules from the person input window

- The button *Tournament* button shows you which tournaments the person is already registered for: you can use Select tournaments (F4) to register the person directly for a tournament. Enter players, organise start list You can also determine the data range taken into account and remove the selected person from tournaments. You can find further information under Competitions
- With *Checkout* you can go directly to the cashier area, where you can book for the person in question.
- 3. By clicking the button *Timetable* button, PC CADDIE searches for all start times that have been booked in the name of this person. These can also be printed out.
- 4. With the button **Intranet** button, PC CADDIE compares the entered data with that of the DGV (or Swiss Golf or ÖGV) and updates all details including handicap:

### **Person mask**

Edit the person mask as described on this page, see above and below.

Create your member with membership characteristics and transfer it to the intranet. Only then will the association know that this person is now a member of your club and can manage the handicap.