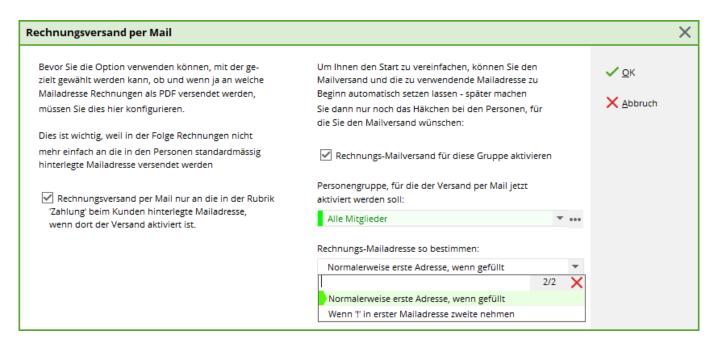

Would you like to always address a member in a letter with **Dear Maria**, in a letter, you can indicate this in the salutation:

| Spezielle Anrede und diverses Geschlecht                                                                                                                                                     |                                   |
|----------------------------------------------------------------------------------------------------------------------------------------------------------------------------------------------|-----------------------------------|
| Standard-Anrede<br>Spezielle-Anrede festlegen:<br>Diverses Geschlecht und Anrede definieren:<br>Adress-Anrede (statt 'Herr' / 'Frau'):                                                       | ✓ <u>O</u> K<br>★ <u>A</u> bbruch |
| Brief-Anrede (statt 'Sebourenrter Herr Mustermann'):<br>Liebe <br>Wenn Sie hinten mit drei Punkten abschliessen (zum Bei-<br>spiel 'Liebe') wird automatisch 'r Herr Mustermann'<br>ergänzt. |                                   |

If you have people who define themselves as agender ("asexual/genderless"), gender-neutral, neuter or neutrois or do not identify with any gender or do not (want to) have any gender identity at all, then enter this here. In the field of sport, however, the person must be assigned to a gender:

| pezielle Anrede und diverses Geschlecht                                                                                    |              |
|----------------------------------------------------------------------------------------------------------------------------|--------------|
|                                                                                                                            | 1.0%         |
| Standard-Anrede                                                                                                            | ✓ <u>о</u> к |
| Spezielle-Anrede festlegen:                                                                                                | X Abbruch    |
| Diverses Geschlecht und Anrede definieren:                                                                                 |              |
| Adress-Anrede (statt 'Herr' / 'Frau'):                                                                                     |              |
| Brief-Anrede (statt 'Sehr geehrter Herr Mustermann'):                                                                      |              |
| Liebe                                                                                                                      |              |
| Wenn Sie hinten mit drei Punkten Joschliessen (zum Bei-<br>spiel 'Liebe') wird automatisch ir Herr Mustermann'<br>ergänzt. |              |
| Optionale Bezeichtung für das diverse Geschlecht:                                                                          |              |
| Neutral                                                                                                                    |              |
| Allgemeine Gruppen-Zuordnung im sportlichen Bereich:                                                                       |              |
| 🖡 Damen 🗸 🗸                                                                                                                | <b>_</b>     |
|                                                                                                                            |              |