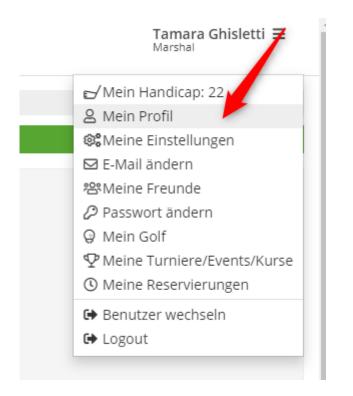

## enter new, change, delete

There is a central input function in PC CADDIE for entering, viewing or editing customers. PC CADDIE does not differentiate between members, guests or companies and clubs - all are customers, each of whom can have an address, telephone number, etc. Guests and members can then be easily separated by personal characteristics. The advantage lies in the standardised input and administration for all persons.

In the menu, select **Persons/...enter new, delete change** or click on the first button of the coloured icon bar: