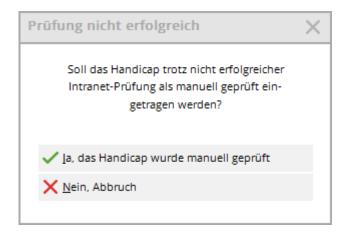

#### Freeze HCP (Switzerland only)

Available from PC CADDIE versions 6.6.2022

| Erweiterte Informa    | ationen               |        |       |                     | $\times$ |
|-----------------------|-----------------------|--------|-------|---------------------|----------|
| Spieler-ID:           | 410000999640          | Prüfer | ı     | <b>√</b> <u>О</u> к |          |
| Тур:                  | Amateur               |        | •     | X Abbruch           |          |
| Hcpi-Status:          | Frozen until          |        | 06.23 |                     |          |
| Handicap gesperrt bis | 4/<br>Normal          |        |       |                     |          |
| Prüf-Datum:           | Frozen until          |        | 21:17 |                     |          |
|                       | Frozen Up until       |        | ,     |                     |          |
| Status:               | Frozen Down until     |        |       |                     |          |
| Heimatclub:           |                       |        |       |                     |          |
| Spielrecht:           |                       |        |       |                     |          |
| Funktion:             |                       |        |       |                     |          |
| Hcp bis zum obige     | en Datum nicht mehr j | orüfen | FG    |                     |          |
| Ergebnis-Historie     | bearbeiten            |        | F7    |                     |          |
|                       |                       |        |       |                     |          |

According to WHS, you can freeze the Hcp index (until a certain specified date).

If you select a "frozen status" and leave the date blank, the date is automatically set to "in one year". In principle, the "frozen" status should freeze the Hcp completely - "frozen up" should prevent a further increase, "frozen down" should prevent the Hcp from falling.

For further information on the application and consequences, please contact Swiss Golf, PC CADDIE only transfers the status to Swiss Golf and has no influence on the calculation!