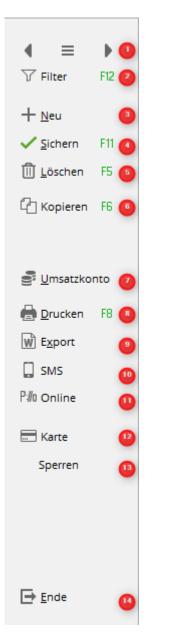

#### General functions of the buttons

Here is a brief explanation of the buttons located on the right-hand side of the input window. These buttons are similar and basically have the same function in most dialogues:

- 4. Edit an already open customer. By clicking, the fields highlighted in grey in locked mode become active and can be edited. The button changes to Save and saves the changes made. PC CADDIE saves automatically and you do not need to click on Save and Change as long as you are editing people.
- 5. Delete selected customer (only works as long as nothing has been posted to the account)
- 6. Copy for Quick creation of family members becomes active as soon as Edit/Change is clicked. Also with key (F6)
- 7. Jump to the person's sales account, also with the Alt + U key.
- 8. Printing master data, green fee cards, etc., also works with the (F8) key.
- 9. Export word processing data (e.g. for serial letters written with Word for Windows or OpenOffice). Further information on this can be found under Create a single letter using a template
- 10. PC CADDIE://online WebSMS to the person concerned sms\_an\_person.
- 11. Register this person at Register this person online at, synchronise the data or send the password to the member again.
- 12. This button is only visible to those customers who work with the PC CADDIE.id map system. It shows the map information and allows it to be editing.
- 13. This button can block a card for a specific person block. For offline systems, a lock card, an unlock card and an admin card can be created here. Here you can find more information about the PC CADDIE.id card system.
- 14. End finishes the entries and saves them automatically. You can also press the Escape key, in which case you will be asked whether you really want to save. By selecting No here, unwanted entries can be cancelled.