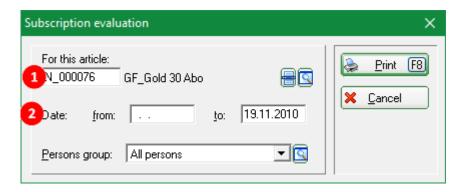

Enter the menu item **Accounts/Print.../Abo-List.** Here you have to make the following settings: first, select the subscription article (1) and the time-frame (2), and then press **Print**. If you leave the **of** field empty, the entire history of the subscription item will be displayed, from the time of sale.